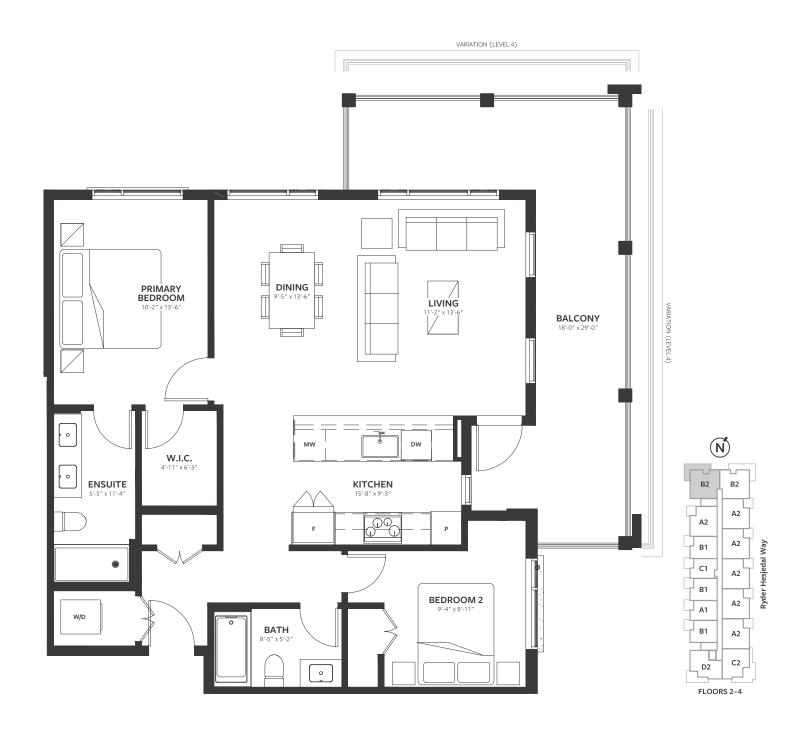

## Plan B2 West

2 BED + 2 BATH
INTERIOR / 1,013 SQ.FT.
EXTERIOR / 270 SQ.FT.
TOTAL / 1,283 SQ.FT.