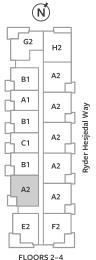

# Plan A2 East

2 BED + 2 BATH INTERIOR / 941 SQ.FT. EXTERIOR / 105 SQ.FT. TOTAL / 1,046 SQ.FT.



PATH



## Plan B2 West

2 BED + 2 BATH
INTERIOR / 1,013 SQ.FT.
EXTERIOR / 270 SQ.FT.
TOTAL / 1,283 SQ.FT.





# Plan D2

2 BED + 2 BATH INTERIOR / 896 SQ.FT. EXTERIOR / 213 SQ.FT. TOTAL / 1,109 SQ.FT.





## Plan A2 West

2 BED + 2 BATH INTERIOR / 941 SQ.FT. EXTERIOR / 105 SQ.FT. TOTAL / 1,046 SQ.FT.







#### Plan A2 East

2 BED + 2 BATH INTERIOR / 941 SQ.FT. EXTERIOR / 105 SQ.FT. TOTAL / 1,046 SQ.FT.





## Plan E2

2 BED + 2 BATH
INTERIOR / 1,002 SQ.FT.
EXTERIOR / 217 SQ.FT.
TOTAL / 1,219 SQ.FT.





## Plan G2

2 BED + 2 BATH INTERIOR / 896 SQ.FT. EXTERIOR / 205 SQ.FT. TOTAL / 1,101 SQ.FT.





# Plan H2

2 BED + 2 BATH INTERIOR / 930 SQ.FT. EXTERIOR / 156 SQ.FT. TOTAL / 1,086 SQ.FT.