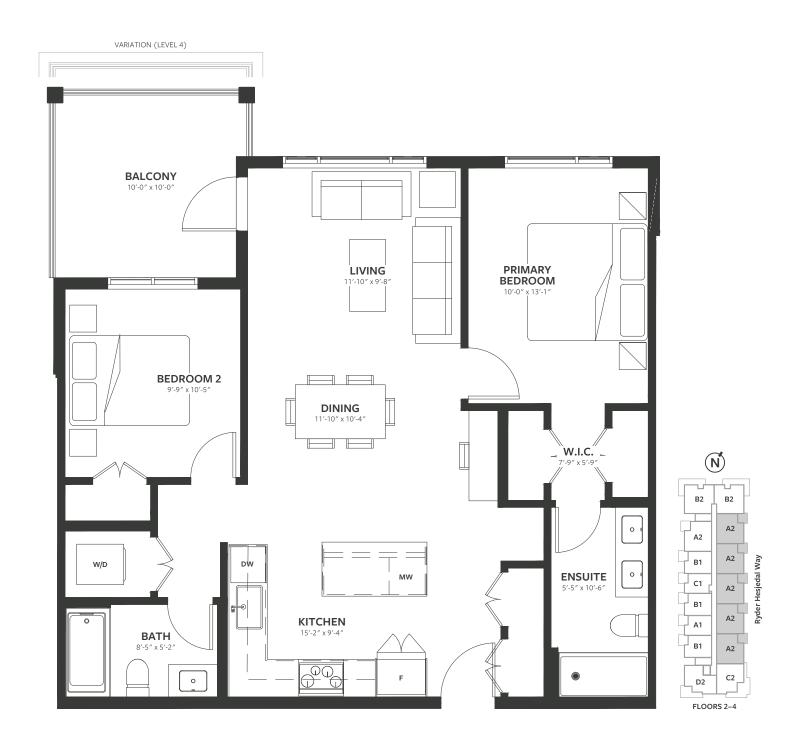

# Plan A2 East

2 BED + 2 BATH INTERIOR / 941 SQ.FT. EXTERIOR / 105 SQ.FT. TOTAL / 1,046 SQ.FT.

PATH

#### Plan A2 East

2 BED + 2 BATH INTERIOR / 941 SQ.FT. EXTERIOR / 105 SQ.FT. TOTAL / 1,046 SQ.FT.