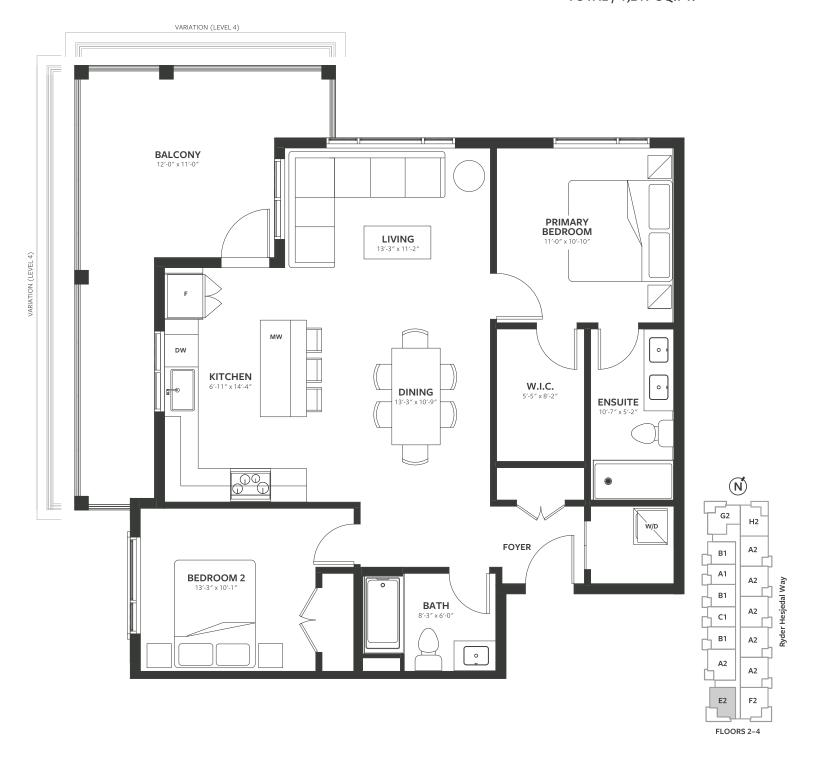

## Plan E2

2 BED + 2 BATH
INTERIOR / 1,002 SQ.FT.
EXTERIOR / 217 SQ.FT.
TOTAL / 1,219 SQ.FT.