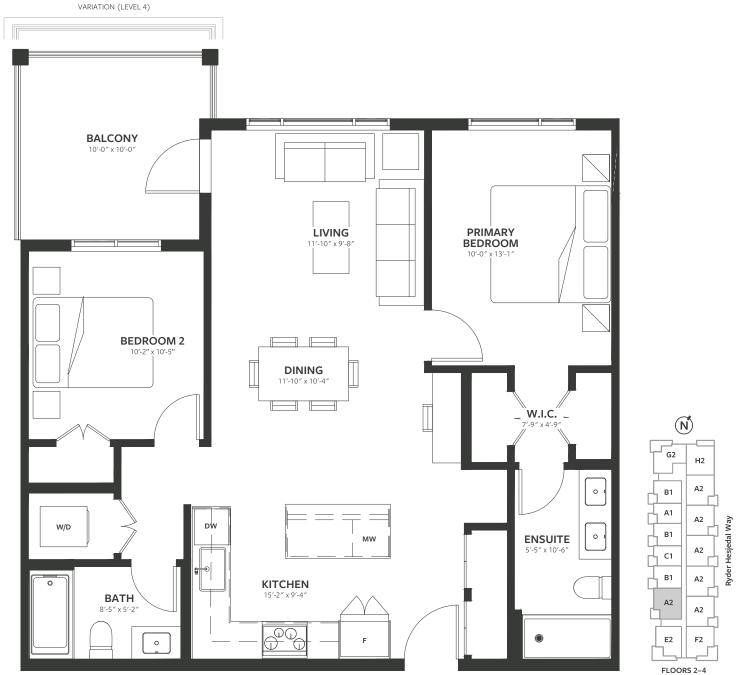

## Plan A2 West

2 BED + 2 BATH INTERIOR / 941 SQ.FT. EXTERIOR / 105 SQ.FT. TOTAL / 1,046 SQ.FT.