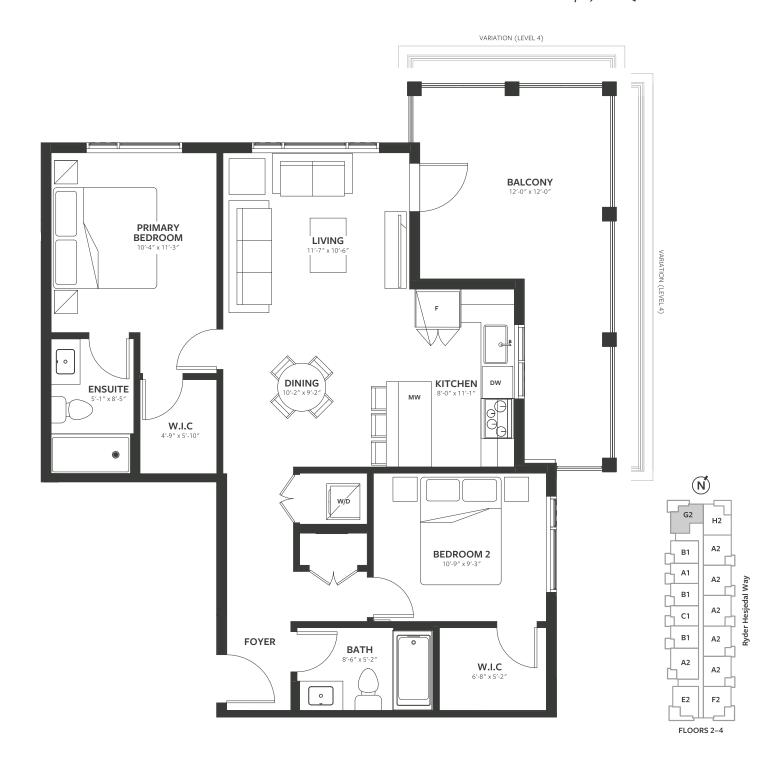

## Plan G2

2 BED + 2 BATH INTERIOR / 896 SQ.FT. EXTERIOR / 205 SQ.FT. TOTAL / 1,101 SQ.FT.