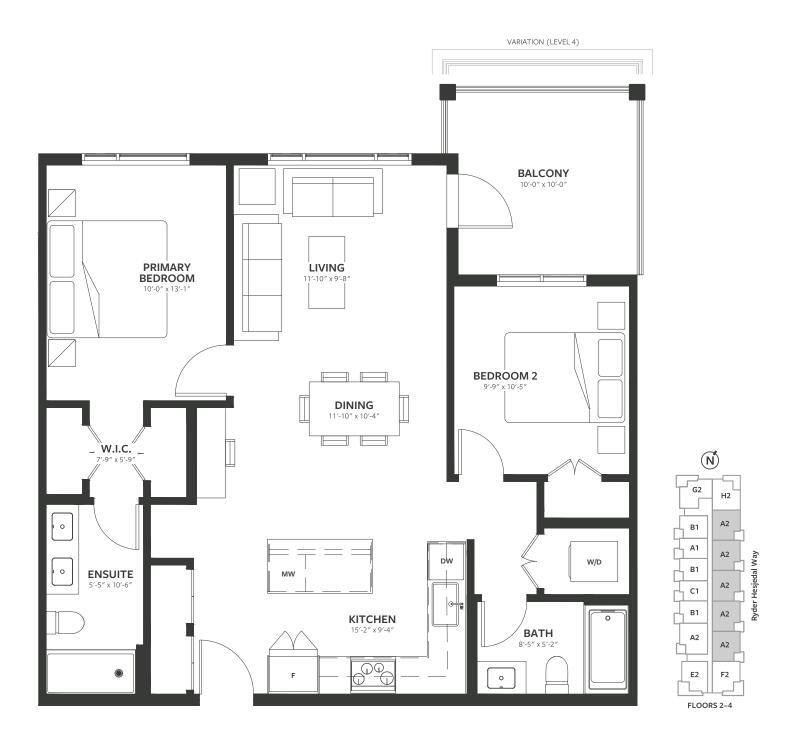

# Plan A2 East

2 BED + 2 BATH INTERIOR / 941 SQ.FT. EXTERIOR / 105 SQ.FT. TOTAL / 1,046 SQ.FT.

PATH

#### Plan A2 East

2 BED + 2 BATH INTERIOR / 941 SQ.FT. EXTERIOR / 105 SQ.FT. TOTAL / 1,046 SQ.FT.