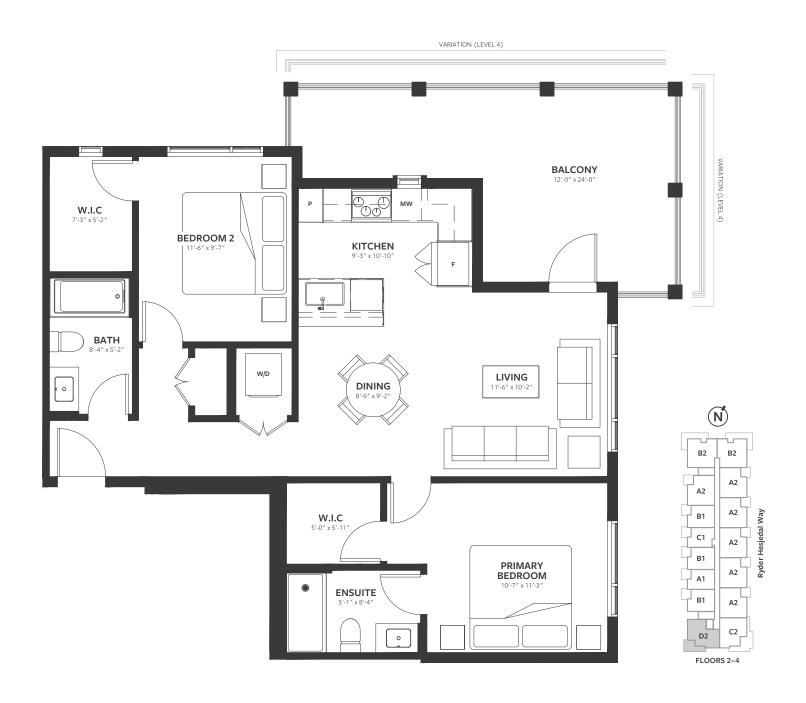

# Plan D2

2 BED + 2 BATH INTERIOR / 896 SQ.FT. EXTERIOR / 213 SQ.FT. TOTAL / 1,109 SQ.FT.