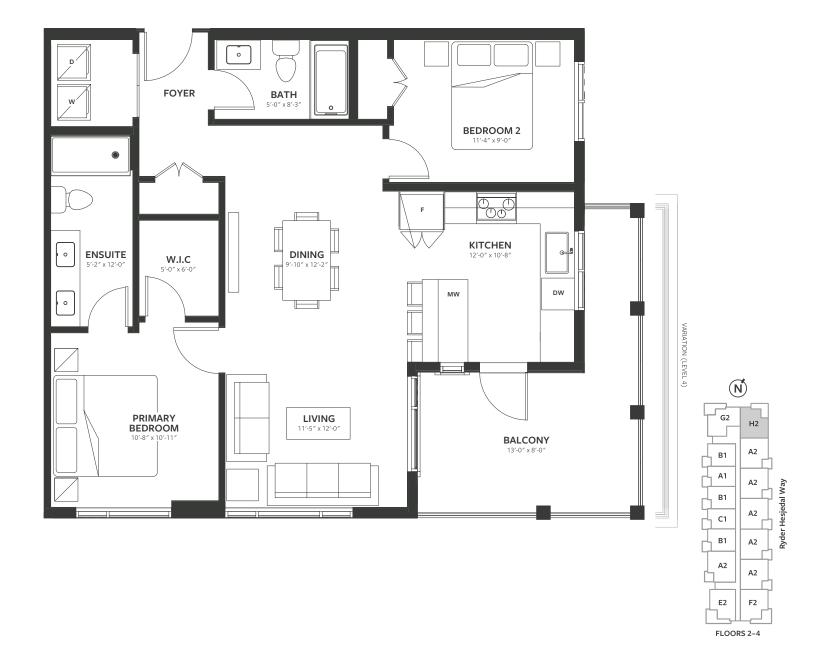

# Plan H2

2 BED + 2 BATH INTERIOR / 930 SQ.FT. EXTERIOR / 156 SQ.FT. TOTAL / 1,086 SQ.FT.