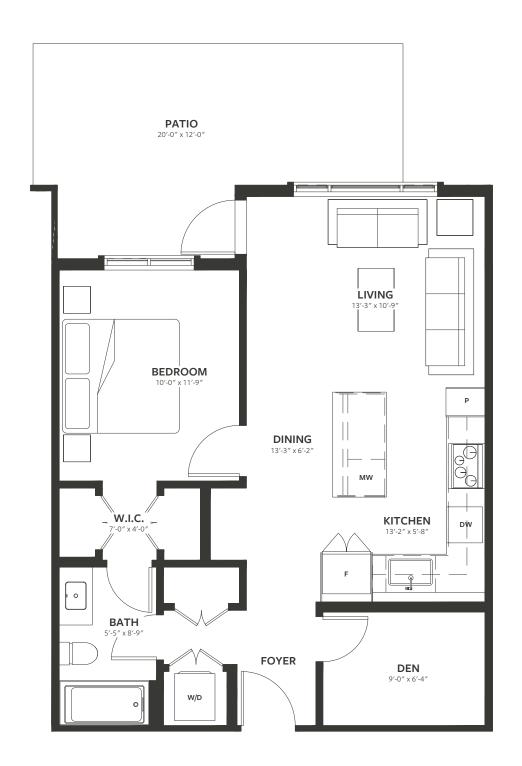

# Plan B1

1 BED + DEN + 1 BATH INTERIOR / 701 SQ.FT. EXTERIOR / 109 SQ.FT. TOTAL / 810 SQ.FT.