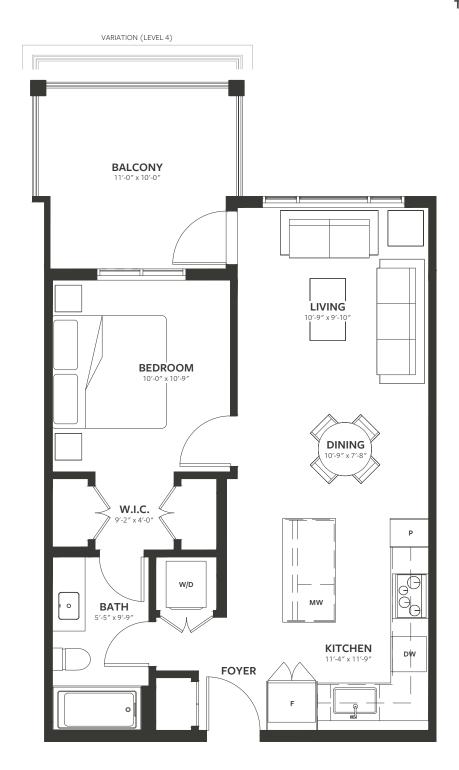

# Plan A1

1 BED + 1 BATH INTERIOR / 625 SQ.FT. EXTERIOR / 109 SQ.FT. TOTAL / 734 SQ.FT.