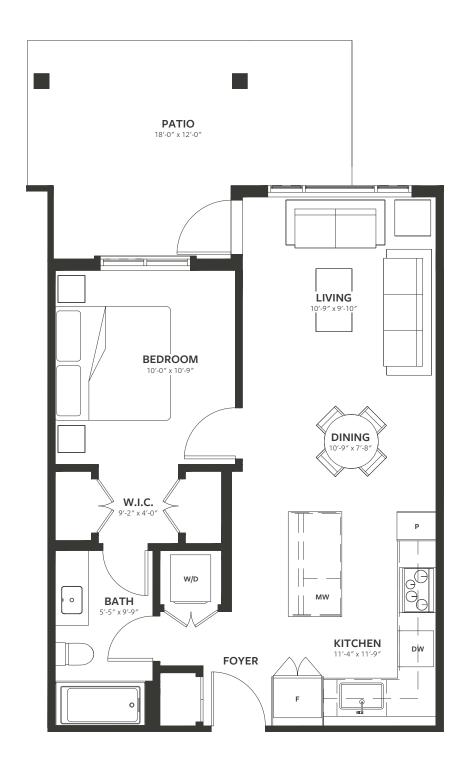

1 BED + 1 BATH INTERIOR / 625 SQ.FT. EXTERIOR / 188 SQ.FT. **TOTAL / 813 SQ.FT.** 