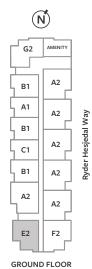

#### Plan C1

1 BED + 1 BATH INTERIOR / 599 SQ.FT. EXTERIOR / 188 SQ.FT. TOTAL / 787 SQ.FT.

# Plan C1

1 BED + 1 BATH INTERIOR / 599 SQ.FT. EXTERIOR / 109 SQ.FT. TOTAL / 708 SQ.FT.