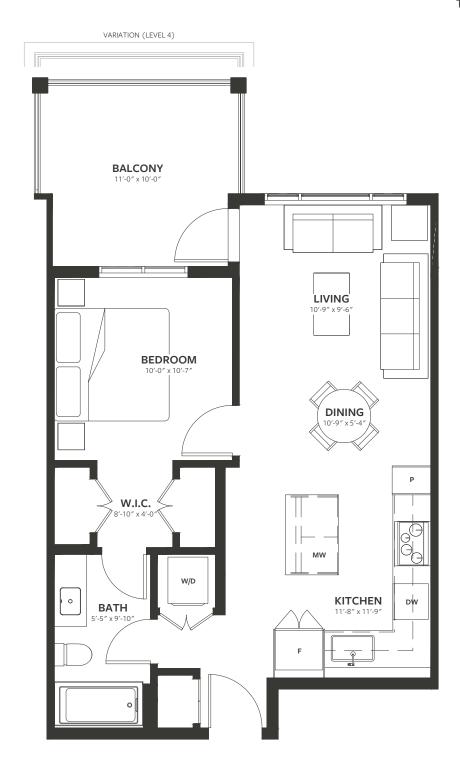

# Plan B1

1 BED + DEN + 1 BATH INTERIOR / 701 SQ.FT. EXTERIOR / 109 SQ.FT. TOTAL / 810 SQ.FT.