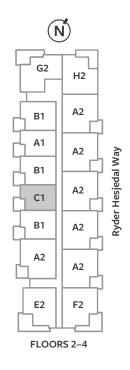

#### Plan C1

1 BED + 1 BATH INTERIOR / 599 SQ.FT. EXTERIOR / 188 SQ.FT. TOTAL / 787 SQ.FT.

# Plan C1

1 BED + 1 BATH INTERIOR / 599 SQ.FT. EXTERIOR / 109 SQ.FT. TOTAL / 708 SQ.FT.