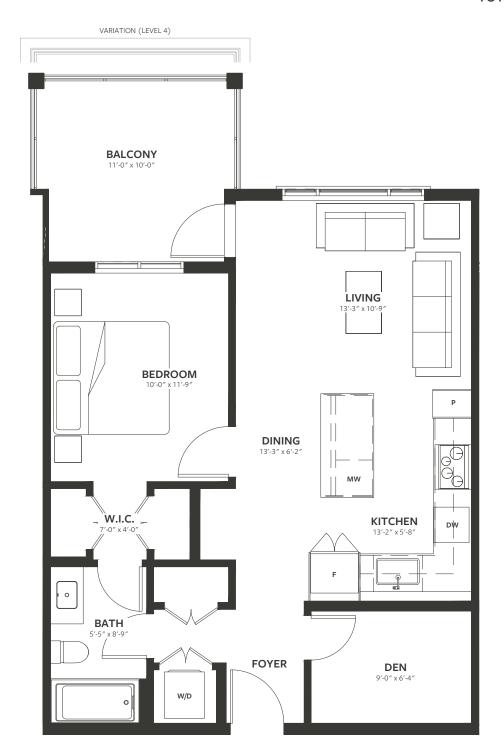

# Plan B1

1 BED + DEN + 1 BATH INTERIOR / 701 SQ.FT. EXTERIOR / 109 SQ.FT. TOTAL / 810 SQ.FT.