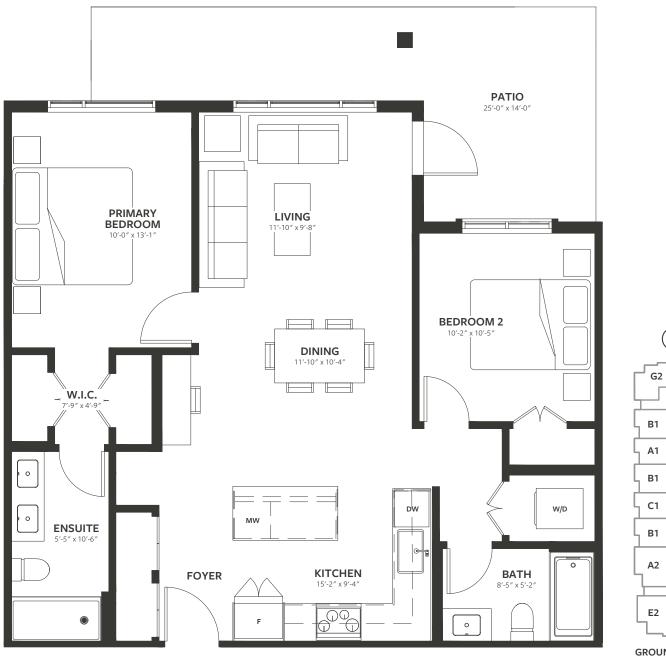

### Plan A2 East

2 BED + 2 BATH INTERIOR / 941 SQ.FT. EXTERIOR / 211 SQ.FT. TOTAL / 1,152 SQ.FT.

### Plan A2 East

2 BED + 2 BATH INTERIOR / 941 SQ.FT. EXTERIOR / 105 SQ.FT. TOTAL / 1,046 SQ.FT.

1 BED + DEN + 1 BATH INTERIOR / 701 SQ.FT. EXTERIOR / 207 SQ.FT. **TOTAL / 908 SQ.FT.** 