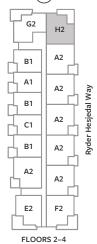

# Plan A1

1 BED + 1 BATH INTERIOR / 625 SQ.FT. EXTERIOR / 109 SQ.FT. TOTAL / 734 SQ.FT.

#### Plan A2 West

2 BED + 2 BATH INTERIOR / 941 SQ.FT. EXTERIOR / 211 SQ.FT. TOTAL / 1,152 SQ.FT.

### Plan A2 East

2 BED + 2 BATH INTERIOR / 941 SQ.FT. EXTERIOR / 211 SQ.FT. TOTAL / 1,152 SQ.FT.

# Plan B1

1 BED + DEN + 1 BATH INTERIOR / 701 SQ.FT. EXTERIOR / 109 SQ.FT. TOTAL / 810 SQ.FT.

# Plan C1

1 BED + 1 BATH INTERIOR / 599 SQ.FT. EXTERIOR / 109 SQ.FT. TOTAL / 708 SQ.FT.

# Plan E2

2 BED + 2 BATH INTERIOR / 1,002 SQ.FT. EXTERIOR / 277 SQ.FT. TOTAL / 1,279 SQ.FT.

# Plan F2

2 BED + 2 BATH INTERIOR / 941 SQ.FT. EXTERIOR / 444 SQ.FT. TOTAL / 1,385 SQ.FT.

# Plan G2

2 BED + 2 BATH INTERIOR / 896 SQ.FT. EXTERIOR / 205 SQ.FT. TOTAL / 1,101 SQ.FT.

# Plan H2

2 BED + 2 BATH INTERIOR / 930 SQ.FT. EXTERIOR / 156 SQ.FT. TOTAL / 1,086 SQ.FT.