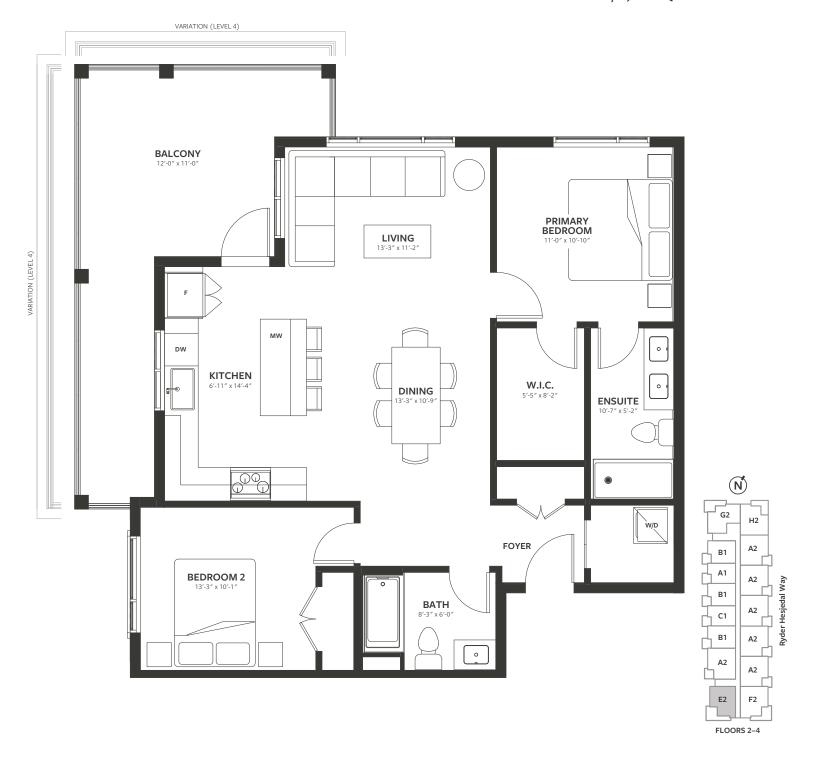

#### Plan C1

1 BED + 1 BATH INTERIOR / 599 SQ.FT. EXTERIOR / 188 SQ.FT. TOTAL / 787 SQ.FT.