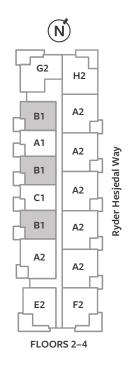

# Plan B1

1 BED + DEN + 1 BATH INTERIOR / 701 SQ.FT. EXTERIOR / 109 SQ.FT. TOTAL / 810 SQ.FT.

#### Plan C1

1 BED + 1 BATH INTERIOR / 599 SQ.FT. EXTERIOR / 188 SQ.FT. TOTAL / 787 SQ.FT.

# Plan C1

1 BED + 1 BATH INTERIOR / 599 SQ.FT. EXTERIOR / 109 SQ.FT. TOTAL / 708 SQ.FT.