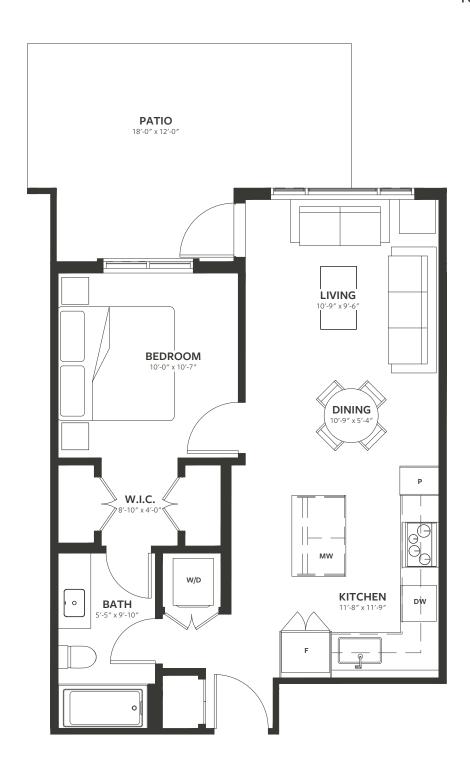

# Plan B1

1 BED + DEN + 1 BATH INTERIOR / 701 SQ.FT. EXTERIOR / 109 SQ.FT. TOTAL / 810 SQ.FT.