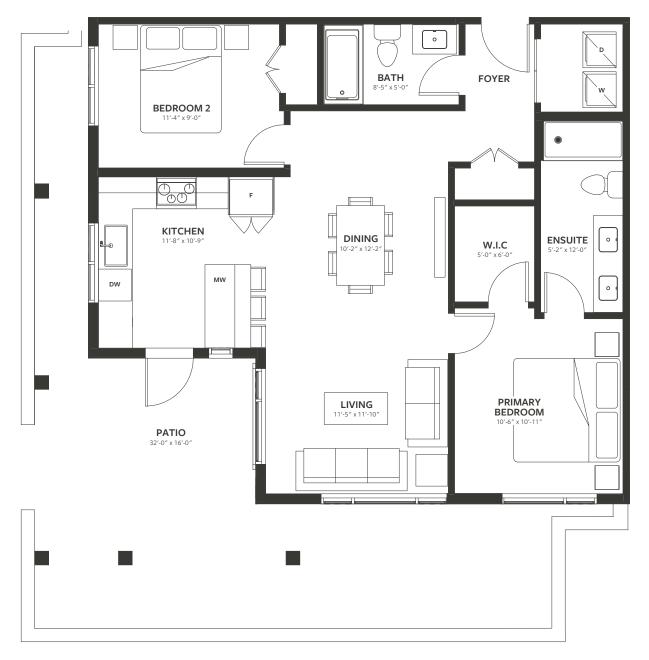

# Plan F2

2 BED + 2 BATH INTERIOR / 941 SQ.FT. EXTERIOR / 444 SQ.FT. TOTAL / 1,385 SQ.FT.