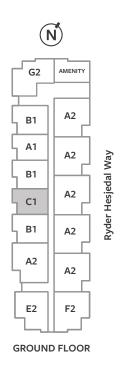

#### Plan C1

1 BED + 1 BATH INTERIOR / 599 SQ.FT. EXTERIOR / 188 SQ.FT. TOTAL / 787 SQ.FT.

# Plan C1

1 BED + 1 BATH INTERIOR / 599 SQ.FT. EXTERIOR / 109 SQ.FT. TOTAL / 708 SQ.FT.