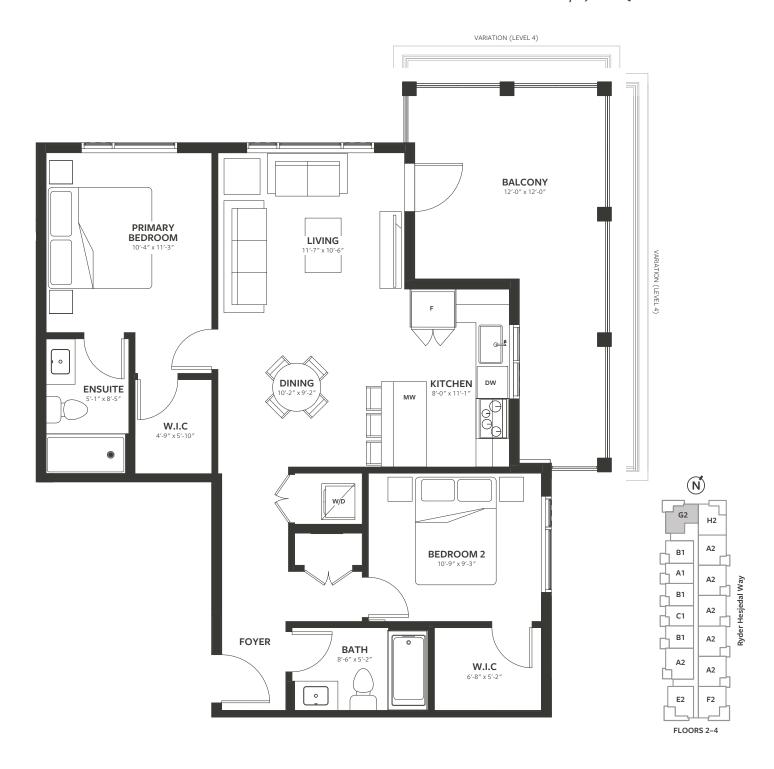

#### Plan G2

2 BED + 2 BATH INTERIOR / 896 SQ.FT. EXTERIOR / 205 SQ.FT. TOTAL / 1,101 SQ.FT.

# Plan G2

2 BED + 2 BATH INTERIOR / 896 SQ.FT. EXTERIOR / 205 SQ.FT. TOTAL / 1,101 SQ.FT.