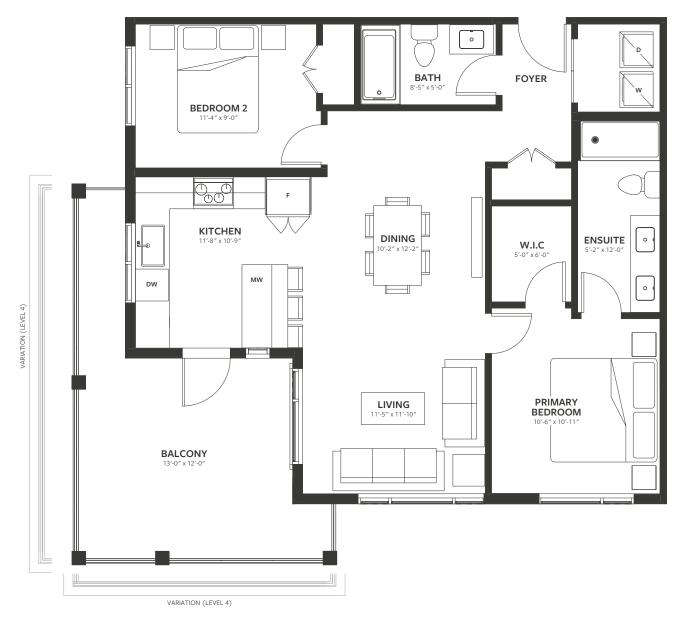

## Plan F2

2 BED + 2 BATH INTERIOR / 941 SQ.FT. EXTERIOR / 208 SQ.FT. TOTAL / 1,149 SQ.FT.