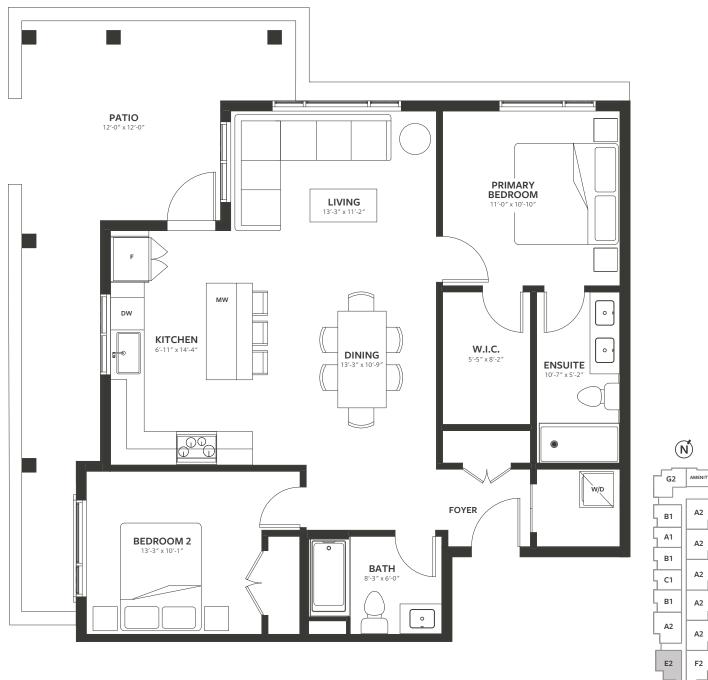

# Plan C1

1 BED + 1 BATH INTERIOR / 599 SQ.FT. EXTERIOR / 109 SQ.FT. TOTAL / 708 SQ.FT.