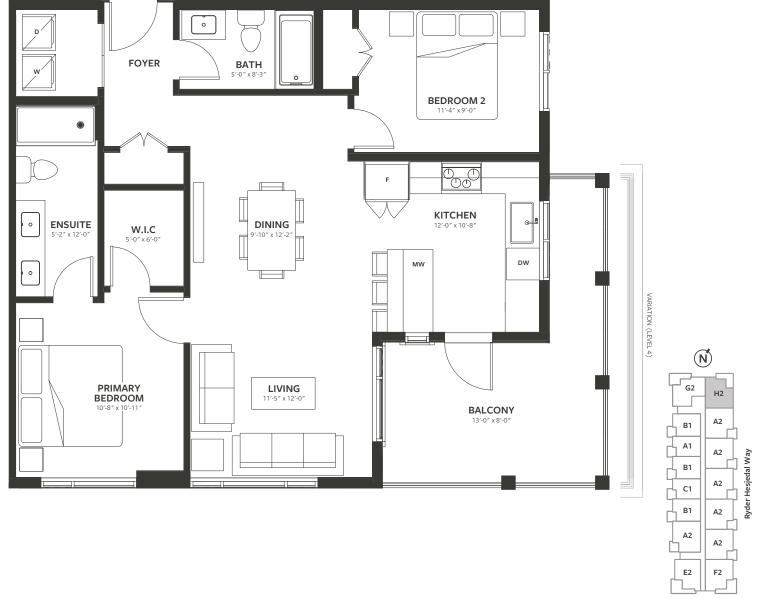

# Plan H2

2 BED + 2 BATH INTERIOR / 930 SQ.FT. EXTERIOR / 156 SQ.FT. TOTAL / 1,086 SQ.FT.