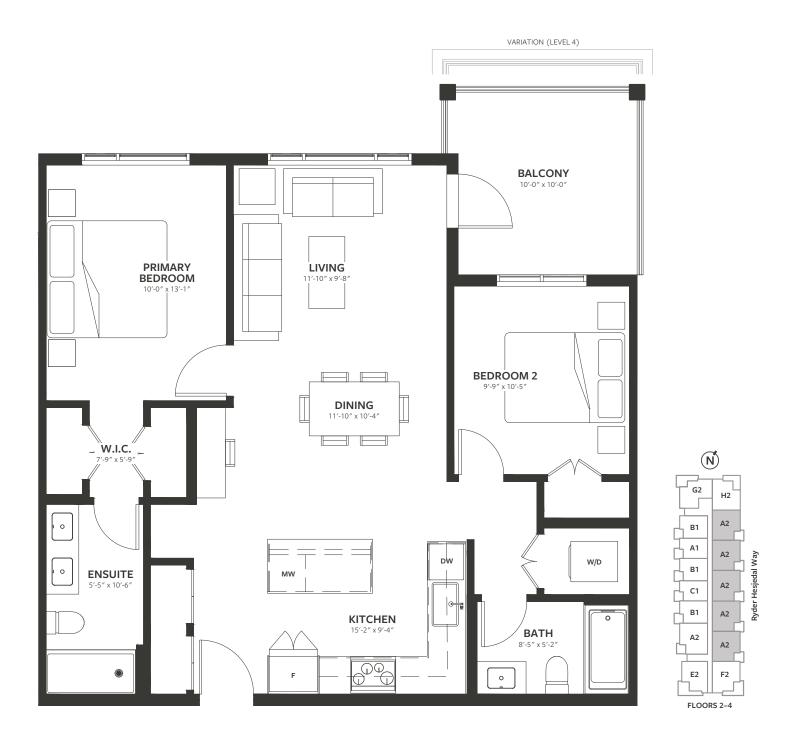

#### Plan A2 West

2 BED + 2 BATH INTERIOR / 941 SQ.FT. EXTERIOR / 211 SQ.FT. TOTAL / 1,152 SQ.FT.

### Plan A2 East

2 BED + 2 BATH INTERIOR / 941 SQ.FT. EXTERIOR / 211 SQ.FT. TOTAL / 1,152 SQ.FT.

#### Plan A2 West

2 BED + 2 BATH INTERIOR / 941 SQ.FT. EXTERIOR / 105 SQ.FT. TOTAL / 1,046 SQ.FT.

### Plan A2 East

2 BED + 2 BATH INTERIOR / 941 SQ.FT. EXTERIOR / 105 SQ.FT. TOTAL / 1,046 SQ.FT.

1 BED + DEN + 1 BATH INTERIOR / 701 SQ.FT. EXTERIOR / 207 SQ.FT. **TOTAL / 908 SQ.FT.** 