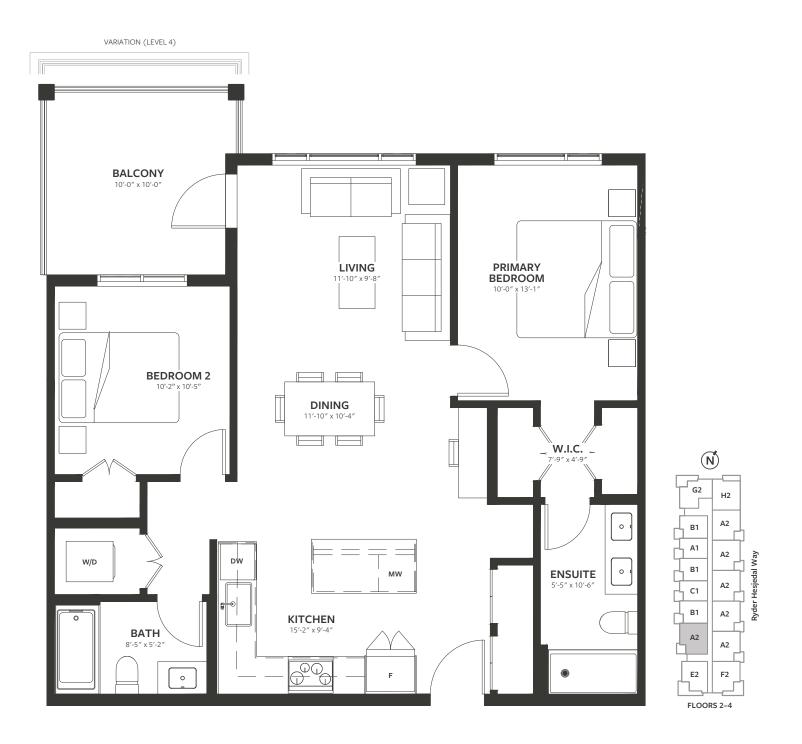

#### Plan A2 West

2 BED + 2 BATH INTERIOR / 941 SQ.FT. EXTERIOR / 211 SQ.FT. TOTAL / 1,152 SQ.FT.

#### Plan A2 West

2 BED + 2 BATH INTERIOR / 941 SQ.FT. EXTERIOR / 105 SQ.FT. TOTAL / 1,046 SQ.FT.