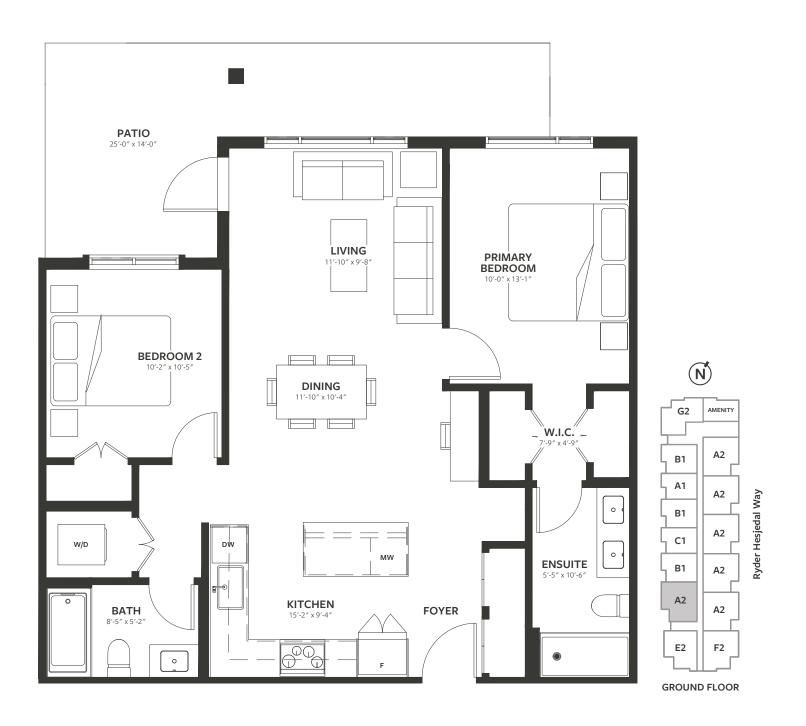

#### Plan A2 West

2 BED + 2 BATH INTERIOR / 941 SQ.FT. EXTERIOR / 211 SQ.FT. TOTAL / 1,152 SQ.FT.

#### Plan A2 West

2 BED + 2 BATH INTERIOR / 941 SQ.FT. EXTERIOR / 105 SQ.FT. TOTAL / 1,046 SQ.FT.