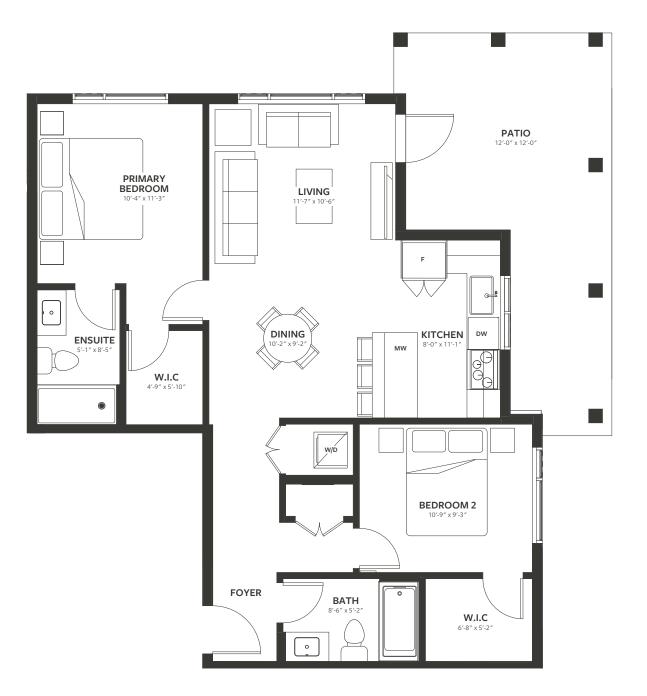

#### Plan G2

2 BED + 2 BATH INTERIOR / 896 SQ.FT. EXTERIOR / 205 SQ.FT. TOTAL / 1,101 SQ.FT.

# Plan G2

2 BED + 2 BATH INTERIOR / 896 SQ.FT. EXTERIOR / 205 SQ.FT. TOTAL / 1,101 SQ.FT.